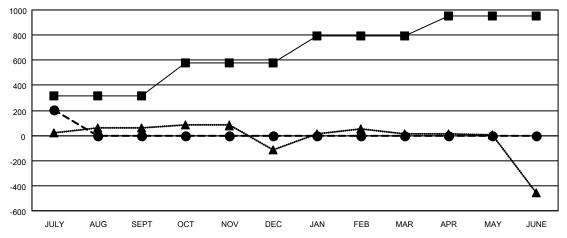

## GOALS AND ACTUAL MEMBERS CUMULATIVE

| <ul> <li>MEMBER GR</li> </ul> | OWTH NET GOAL |
|-------------------------------|---------------|
|-------------------------------|---------------|

- MEMBER GROWTH ACTUAL