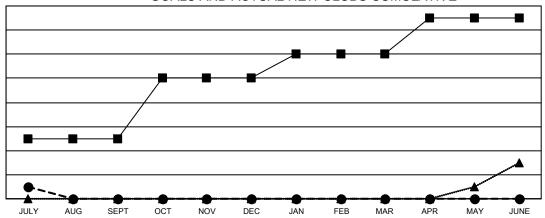

## GOALS AND ACTUAL NEW CLUBS CUMULATIVE

■ - CURRENT YEAR GOALS FOR NEW CLUBS

- ● - CURRENT YEAR ACTUAL NEW CLUBS

- ▲ - LAST YEAR ACTUAL NEW CLUBS